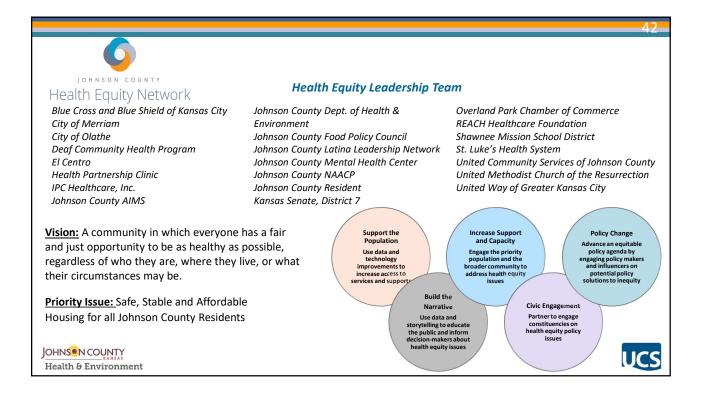

## JOHNSON COUNTY

## Health Equity Network

JOHNSON COUNTY Health & Environment



## 2





| Johnson County F                                 | Ranks #1 Overall -                          |  |  |  |  |  |  |
|--------------------------------------------------|---------------------------------------------|--|--|--|--|--|--|
| Physical Environment Rank                        | ing: #72 out of 102 counties                |  |  |  |  |  |  |
| Physical Environment Factors                     | Percentage                                  |  |  |  |  |  |  |
| Driving alone to work                            | 85% of workforce                            |  |  |  |  |  |  |
| Long commute- driving alone (30 minutes or more) | 23% of workforce                            |  |  |  |  |  |  |
| Homeownership                                    | 69% (occupied housing units that