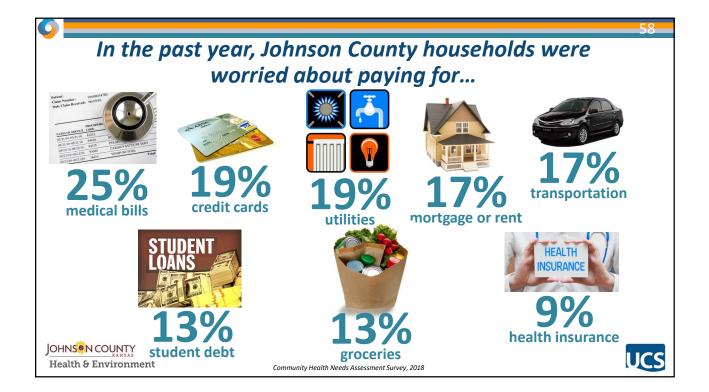

| ing: #72 out of 102 counties                |  |  |  |  |  |  |
| Physical Environment Factors                     | Percentage                                  |  |  |  |  |  |  |
| Driving alone to work                            | 85% of workforce                            |  |  |  |  |  |  |
| Long commute- driving alone (30 minutes or more) | 23% of workforce                            |  |  |  |  |  |  |
| Homeownership                                    | 69% (occupied housing units that are owned) |  |  |  |  |  |  |
| Severe housing cost burden (50% or more of       | 9%                                          |  |  |  |  |  |  |
| household income on housing)                     |                                             |  |  |  |  |  |  |





































| City            | 2017<br>Average<br>Sales Price | Income<br>Required to<br>Afford Price | Food prep | Retail<br>sales clerk | Home<br>health<br>aide | Janitor | Customer<br>service | Paramedic | School<br>social<br>worker | Firefighter | Elementary<br>Teacher | Police<br>Patrol<br>Officer | Registered<br>Nurse |
|-----------------|--------------------------------|---------------------------------------|-----------|-----------------------|------------------------|---------|---------------------|-----------|----------------------------|-------------|-----------------------|-----------------------------|---------------------|
| Johnson County  | \$324,393                      | \$73,661.72                           | No        | No                    | No                     |