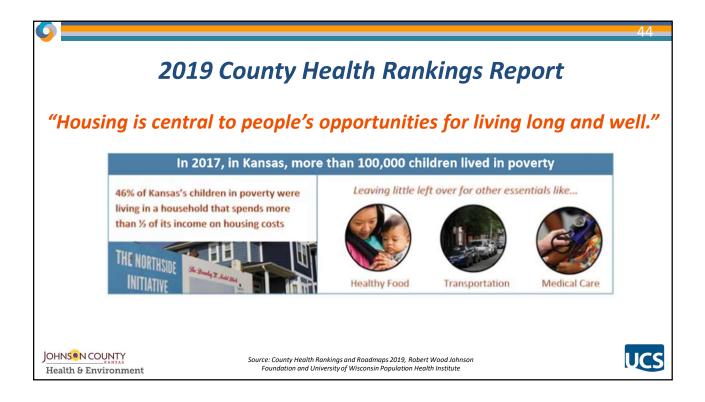

## JOHNSON COUNTY

## Health Equity Network

JOHNSON COUNTY Health & Environment



## 2





| Johnson County F                                 | Ranks #1 Overall -                          |  |  |  |  |  |  |
|--------------------------------------------------|---------------------------------------------|--|--|--|--|--|--|
| Physical Environment Rank                        | ing: #72 out of 102 counties                |  |  |  |  |  |  |
| Physical Environment Factors                     | Percentage                                  |  |  |  |  |  |  |
| Driving alone to work                            | 85% of workforce                            |  |  |  |  |  |  |
| Long commute- driving alone (30 minutes or more) | 23% of workforce                            |  |  |  |  |  |  |
| Homeownership                                    | 69% (occupied housing units that are owned)