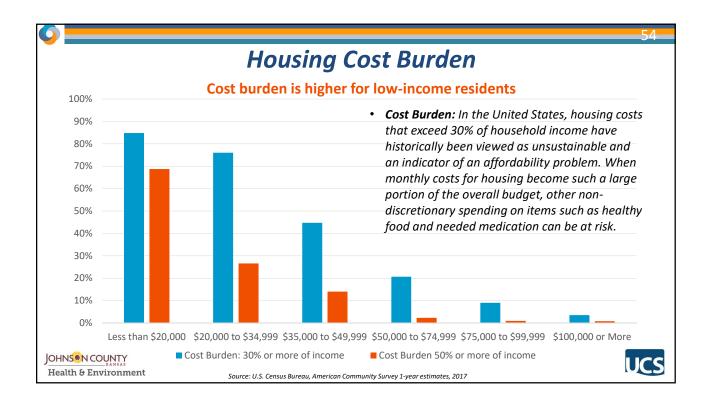

| ing: #72 out of 102 counties                |  |  |  |  |  |  |
| Physical Environment Factors                     | Percentage                                  |  |  |  |  |  |  |
| Driving alone to work                            | 85% of workforce                            |  |  |  |  |  |  |
| Long commute- driving alone (30 minutes or more) | 23% of workforce                            |  |  |  |  |  |  |
| Homeownership                                    | 69% (occupied housing units that are owned) |  |  |  |  |  |  |
| Severe housing cost burden (50% or more of       | 9%                                          |  |  |  |  |  |  |
| household income on housing)                     |                                             |  |  |  |  |  |  |





































| City            | 2017<br>Average<br>Sales Price | Income<br>Required to<br>Afford Price | Food prep | Retail<br>sales clerk | Home<br>health<br>aide | Janitor | Customer<br>service | Paramedic | School<br>social<br>worker | Firefighter | Elementary<br>Teacher | Police<br>Patrol<br>Officer | Registered<br>Nurse |
|-----------------|--------------------------------|---------------------------------------|-----------|-----------------------|------------------------|---------|---------------------|-----------|----------------------------|-------------|-----------------------|-----------------------------|---------------------|
| Johnson County  | \$324,393                      | \$73,661.72                           | No        | No                    | No