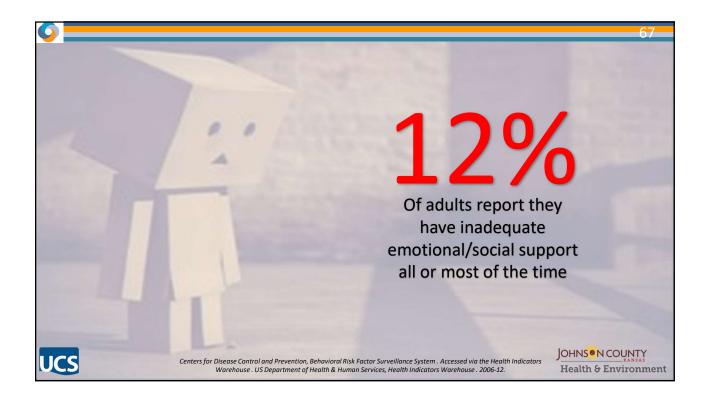

| No                    | No                          | <mark>Yes</mark>    |
| Westwood        | \$1,429                | \$57,160.00                                                            | No           | No                       | No                     | No      | No                  | No                         | No        | No               | No                    | No                          | <mark>Yes</mark>    |
| Westwood Hills  | \$2,000                | \$80,000.00                                                            | No           | No                       | No                     | No      | No                  | No                         | No        | No               | No                    | No                          | No                  |