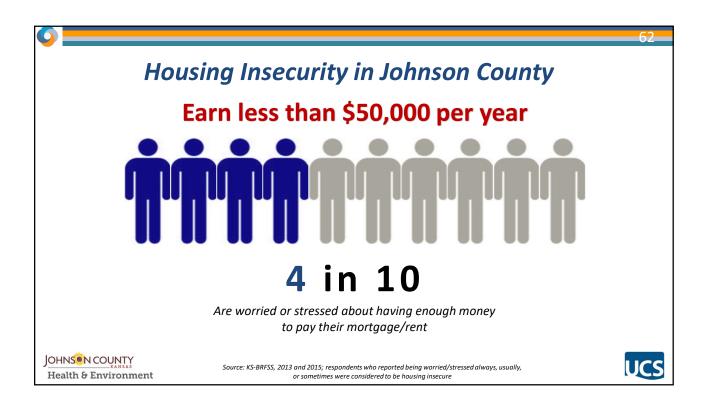

## 2

| Johnson County F                                 | Ranks #1 Overall -                          |  |  |  |  |  |  |
|--------------------------------------------------|---------------------------------------------|--|--|--|--|--|--|
| Physical Environment Rank                        | ing: #72 out of 102 counties                |  |  |  |  |  |  |
| Physical Environment Factors                     | Percentage                                  |  |  |  |  |  |  |
| Driving alone to work                            | 85% of workforce                            |  |  |  |  |  |  |
| Long commute- driving alone (30 minutes or more) | 23% of workforce                            |  |  |  |  |  |  |
| Homeownership                                    | 69% (occupied housing units that are owned) |  |  |  |  |  |  |
| Severe housing cost burden (50% or more of       | 9%                                          |  |  |  |  |  |  |
| household income on housing)                     |                                             |  |  |  |  |  |  |