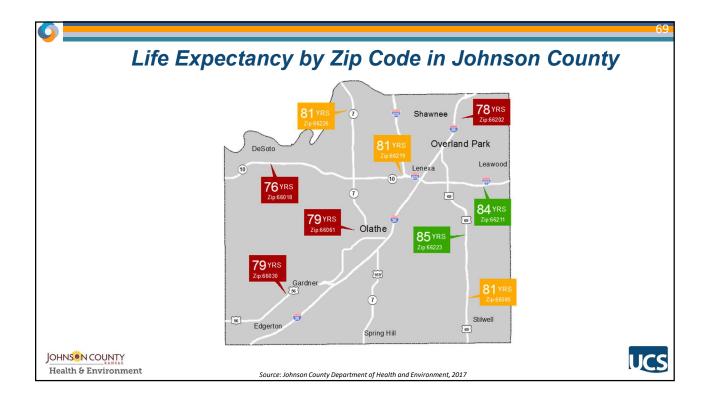

| No                    | No                          | <mark>Yes</mark>    |
| Westwood        | \$1,429                | \$57,160.00                                                            | No           | No                       | No                     | No      | No                  | No                         | No        | No               | No                    | No                          | <mark>Yes</mark>    |
| Westwood Hills  | \$2,000                | \$80,000.00                                                            | No           | No                       | No                     | No      | No                  | No                         | No        | No               | No                    | No                          | No                  |