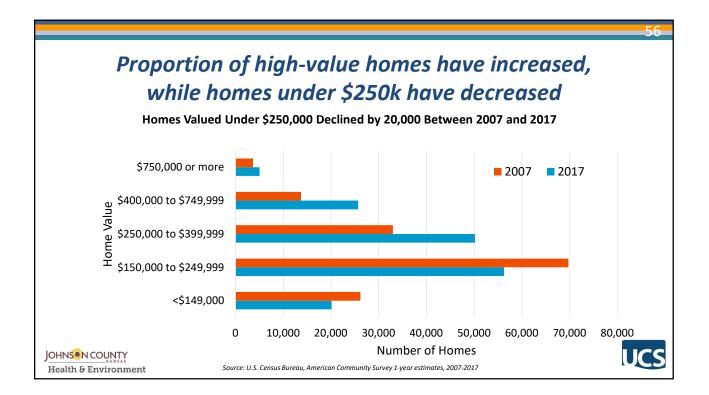

| ing: #72 out of 102 counties                |  |  |  |  |  |  |
| Physical Environment Factors                     | Percentage                                  |  |  |  |  |  |  |
| Driving alone to work                            | 85% of workforce                            |  |  |  |  |  |  |
| Long commute- driving alone (30 minutes or more) | 23% of workforce                            |  |  |  |  |  |  |
| Homeownership                                    | 69% (occupied housing units that are owned) |  |  |  |  |  |  |
| Severe housing cost burden (50% or more of       | 9%                                          |  |  |  |  |  |  |
| household income on housing)                     |                                             |  |  |  |  |  |  |





































| City            | 2017<br>Average<br>Sales Price | Income<br>Required to<br>Afford Price | Food prep | Retail<br>sales clerk | Home<br>health<br>aide | Janitor | Customer<br>service | Paramedic | School<br>social<br>worker | Firefighter | Elementary<br>Teacher | Police<br>Patrol<br>Officer | Registered<br>Nurse |
|-----------------|--------------------------------|---------------------------------------|-----------|-----------------------|------------------------|---------|---------------------|-----------|----------------------------|-------------|-----------------------|-----------------------------|---------------------|
| Johnson County  | \$324,393                      | \$73,661.72                           | No        | No                    | No