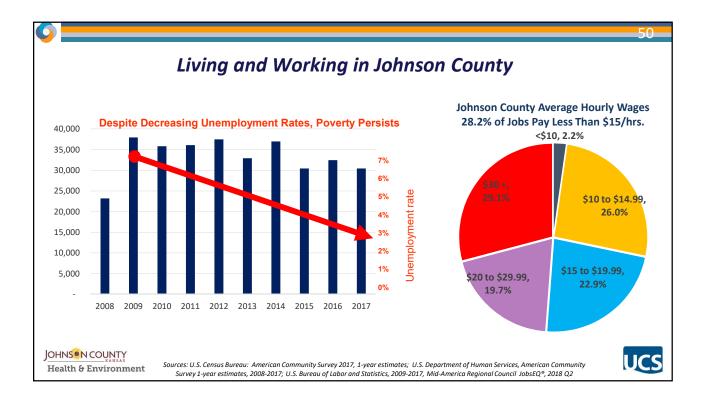

## 2

| Johnson County F                                 | Ranks #1 Overall -                          |  |  |  |  |  |  |
|--------------------------------------------------|---------------------------------------------|--|--|--|--|--|--|
| Physical Environment Rank                        | ing: #72 out of 102 counties                |  |  |  |  |  |  |
| Physical Environment Factors                     | Percentage                                  |  |  |  |  |  |  |
| Driving alone to work                            | 85% of workforce                            |  |  |  |  |  |  |
| Long commute- driving alone (30 minutes or more) | 23% of workforce                            |  |  |  |  |  |  |
| Homeownership                                    | 69% (occupied housing units that are owned) |  |  |  |  |  |  |
| Severe housing cost burden (50% or more of       | 9%                                          |  |  |  |  |  |  |
| household income on housing)                     |                                             |  |  |  |  |  |  |