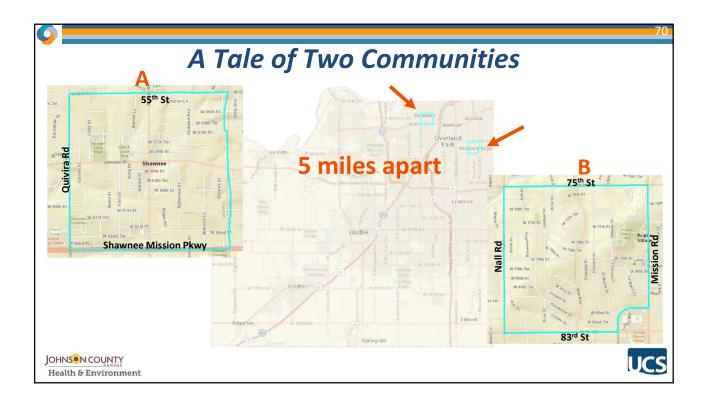

| No                    | No                          | <mark>Yes</mark>    |
| Westwood        | \$1,429                | \$57,160.00                                                            | No           | No                       | No                     | No      | No                  | No                         | No        | No               | No                    | No                          | <mark>Yes</mark>    |
| Westwood Hills  | \$2,000                | \$80,000.00                                                            | No           | No                       | No                     | No      | No                  | No                         | No        | No               | No                    | No                          | No                  |