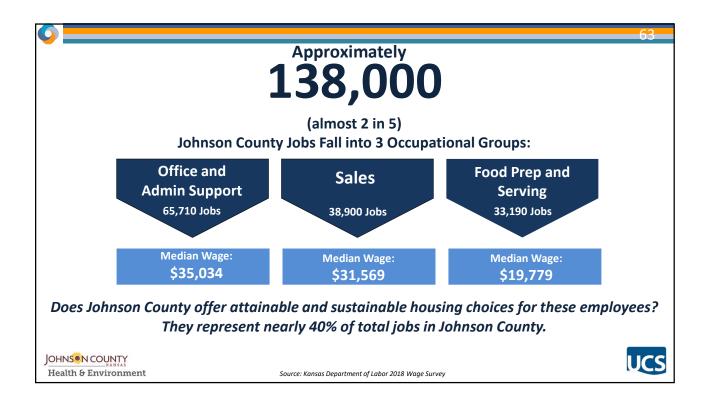

## 2

| Johnson County F                                 | Ranks #1 Overall -                          |  |  |  |  |  |  |
|--------------------------------------------------|---------------------------------------------|--|--|--|--|--|--|
| Physical Environment Rank                        | ing: #72 out of 102 counties                |  |  |  |  |  |  |
| Physical Environment Factors                     | Percentage                                  |  |  |  |  |  |  |
| Driving alone to work                            | 85% of workforce                            |  |  |  |  |  |  |
| Long commute- driving alone (30 minutes or more) | 23% of workforce                            |  |  |  |  |  |  |
| Homeownership                                    | 69% (occupied housing units that are owned) |  |  |  |  |  |  |
| Severe housing cost burden (50% or more of       | 9%                                          |  |  |  |  |  |  |
| household income on housing)                     |                                             |  |  |  |  |  |  |

| City            | 2017<br>Average<br>Sales Price | Income<br>Required to<br>Afford Price | Food prep | Retail<br>sales clerk | Home<br>health<br>aide | Janitor | Customer<br>service | Paramedic | School<br>social<br>worker | Firefighter | Elementary<br>Teacher | Police<br>Patrol<br>Officer | Registered<br>Nurse |
|-----------------|--------------------------------|---------------------------------------|-----------|-----------------------|------------------------|---------|---------------------|-----------|----------------------------|-------------|-----------------------|-----------------------------|---------------------|
| Johnson County  | \$324,393                      | \$73,661.72                           | No        | No                    | No                     | No      | No                  | No        | No                         | No          | No                    | No                          | No                  |
| Edgerton        | \$137,560                      | \$34,116.40                           | No        | No                    | No                     | No      | Yes                 | Yes       | Yes                        | Yes         | Yes                   | Yes                         | Yes                 |
| Merriam         | \$194,526                      | \$46,173.84                           | No        | No                    | No                     | No      | No                  | No        | No                         | No          | Yes                   | Yes                         | Yes                 |
| Roeland Park    | \$203,660                      | \$48,107.20                           | No        | No                    | No                     | No      | No                  | No        | No                         | No          | <mark>Yes</mark>      | Yes                         | Yes                 |
| Mission         | \$204,012                      | \$48,181.68                           | No        | No                    | No                     | No      | No                  | No        | No                         | No          | <mark>Yes</mark>      | <mark>Yes</mark>            |                     |
| Gardner         | \$218,243                      | \$51,193.72                           | No        | No                    | No                     | No      | No                  | No        | No                         | No          | <mark>Yes</mark>      | Yes                         | Yes                 |
| De Soto         | \$254,513                      | \$58,870.92                           | No        | No                    | No                     | No      | No                  | No        | No                         | No          | No                    | No                          |                     |
| Spring Hill     | \$257,746                      | \$59,555.04                           | No        | No                    | No                     | No      | No                  | No        | No                         | No          | No                    | No                          | Yes                 |
| Shawnee         | \$278,276                      | \$63,900.64                           | No        | No                    | No                     | No      | No                  | No        | No                         | No          | No                    | No                          | No                  |
| Olathe          | \$279,820                      | \$64,227.20                           | No        | No                    | No                     | No      | No                  | No        | No                         | No          | No                    | No                          | No                  |
| Westwood        | \$286,775                      | \$65,699.40                           | No        | No                    | No                     | No      | No                  | No        | No                         | No          | No                    | No                          | No                  |
| Lenexa          | \$324,736                      | \$73,734.24                           | No        | No                    | No                     | No      | No                  | No        | No                         | No          | No                    | No                          | No                  |
| Prairie Village | \$333,717                      | \$75,635.08                           | No        | No                    | No                     | No      | No                  | No        | No                         | No          | No                    | No                          | No                  |
| Overland Park   | \$352,736                      | \$79,660.64                           | No        | No                    | No                     | No      | No                  | No        | No                         | No          | No                    | No                          | No                  |
| Westwood Hills  | \$403,632                      | \$90,433.68                           | No        | No                    | No                     | No      | No                  | No        | No                         | No          | No                    | No                          | No                  |
| Fairway         | \$442,347                      | \$98,627.88                           | No        | No                    | No                     | No      | No                  | No        | No                         | No          | No                    | No                          | No                  |
| Leawood         | \$547,284                      | \$120,839.36                          | No        | No                    | No                     | No      | No                  | No        | No                         | No          | No                    | No                          | No                  |
| Lake Quivira    | \$587,003                      | \$129,246.12                          | No        | No                    | No                     | No      | No                  | No        | No                         | No          | No                    | No                          | No                  |
| Mission Woods   | \$651,307                      | \$142,857.08                          | No        | No                    | No                     | No      | No                  | No        | No                         | No          | No                    | No                          | No                  |
| Mission Hills   | \$1,159,971                    | \$250,521.64                          | No        | No                    | No                     | No      | No                  | No        | No                         | No          | No                    | No                          | No                  |

| City            | 2017<br>Median<br>Rent | fford rent i<br>Income<br>Required to<br>Qualify (40x<br>monthly rent) | Food<br>Prep | Retail<br>Sales<br>Clerk | Home<br>Health<br>Aide | Janitor | Customer<br>Service | School<br>Social<br>Worker | Paramedic |                  | Elementary<br>Teacher | Police<br>Patrol<br>Officer | Registered<br>Nurse |
|-----------------|------------------------|------------------------------------------------------------------------|--------------|--------------------------|------------------------|---------|---------------------|----------------------------|-----------|------------------|-----------------------|-----------------------------|---------------------|
| Johnson County  | \$1,021                | \$40,840.00                                                            | No           | No                       | No                     | No      | No                  | No                         | No        | <mark>Yes</mark> | Yes                   | <mark>Yes</mark>            | Yes                 |
| De Soto         | \$729                  | \$29,160.00                                                            | No           | No                       | No                     | No      | <mark>Yes</mark>    | Yes                        |           | <mark>Yes</mark> | <mark>Yes</mark>      | <mark>Yes</mark>            | <mark>Yes</mark>    |
| Spring Hill     | \$775                  | \$31,000.00                                                            | No           | No                       | No                     | No      | <mark>Yes</mark>    | Yes                        |           | <mark>Yes</mark> | <mark>Yes</mark>      | <mark>Yes</mark>            | <mark>Yes</mark>    |
| Merriam         | \$859                  | \$34,360.00                                                            | No           | No                       | No                     | No      | <mark>Yes</mark>    | <mark>Yes</mark>           |           | <mark>Yes</mark> | <mark>Yes</mark>      | <mark>Yes</mark>            | <mark>Yes</mark>    |
| Mission         | \$899                  | \$35,960.00                                                            | No           | No                       | No                     | No      | No                  | No                         |           | <mark>Yes</mark> | <mark>Yes</mark>      | <mark>Yes</mark>            | <mark>Yes</mark>    |
| Shawnee         | \$920                  | \$36,800.00                                                            | No           | No                       | No                     | No      | No                  | No                         |           | <mark>Yes</mark> | <mark>Yes</mark>      | <mark>Yes</mark>            | <mark>Yes</mark>    |
| Olathe          | \$952                  | \$38,080.00                                                            | No           | No                       | No                     | No      | No                  | No                         | No        | <mark>Yes</mark> | <mark>Yes</mark>      | <mark>Yes</mark>            | <mark>Yes</mark>    |
| Gardner         | \$1,033                | \$41,320.00                                                            | No           | No                       | No                     | No      | No                  | No                         | No        | <mark>Yes</mark> | Yes                   | Yes                         | <mark>Yes</mark>    |
| Lenexa          | \$1,042                | \$41,680.00                                                            | No           | No                       | No                     | No      | No                  | No                         | No        | <mark>Yes</mark> | <mark>Yes</mark>      | <mark>Yes</mark>            | <mark>Yes</mark>    |
| Edgerton        | \$1,076                | \$43,040.00                                                            | No           | No                       | No                     | No      | No                  | No                         | No        | No               | <mark>Yes</mark>      | Yes                         | <mark>Yes</mark>    |
| Overland Park   | \$1,084                | \$43,360.00                                                            | No           | No                       | No                     | No      | No                  | No                         | No        | No               | <mark>Yes</mark>      | <mark>Yes</mark>            | <mark>Yes</mark>    |
| Roeland Park    | \$1,084                | \$43,360.00                                                            | No           | No                       | No                     | No      | No                  | No                         | No        | No               | Yes                   | Yes                         | Yes                 |
| Fairway         | \$1,217                | \$48,680.00                                                            | No           | No                       | No                     | No      | No                  | No                         | No        | No               | <mark>Yes</mark>      | <mark>Yes</mark>            | <mark>Yes</mark>    |
| Prairie Village | \$1,263                | \$50,520.00                                                            | No           | No                       | No                     | No      | No                  | No                         | No        | No               | <mark>Yes</mark>      | <mark>Yes</mark>            | <mark>Yes</mark>    |
| Leawood         | \$1,363                | \$54,520.00                                                            | No           | No                       | No                     | No      | No                  | No                         | No        | No               | No                    | No                          | <mark>Yes</mark>    |
| Westwood        | \$1,429                | \$57,160.00                                                            | No           | No                       | No                     | No      | No                  | No                         | No        | No               | No                    | No                          | <mark>Yes</mark>    |
| Westwood Hills  | \$2,000                | \$80,000.00                                                            | No           | No                       | No                     | No      | No                  | No                         | No        | No               | No                    | No                          | No                  |