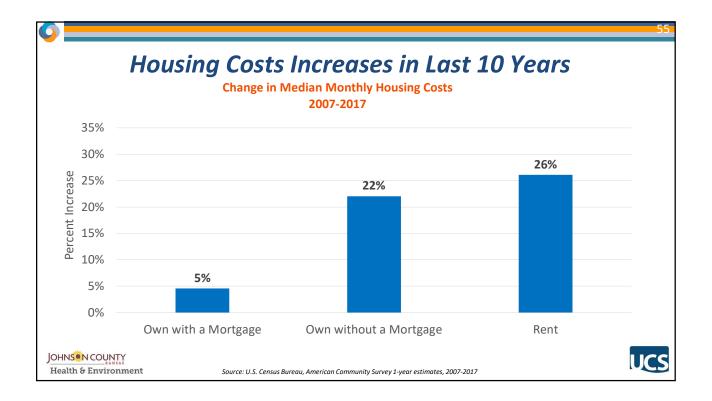

| ing: #72 out of 102 counties                |  |  |  |  |  |  |
| Physical Environment Factors                     | Percentage                                  |  |  |  |  |  |  |
| Driving alone to work                            | 85% of workforce                            |  |  |  |  |  |  |
| Long commute- driving alone (30 minutes or more) | 23% of workforce                            |  |  |  |  |  |  |
| Homeownership                                    | 69% (occupied housing units that are owned) |  |  |  |  |  |  |
| Severe housing cost burden (50% or more of       | 9%                                          |  |  |  |  |  |  |
| household income on housing)                     |                                             |  |  |  |  |  |  |





































| City            | 2017<br>Average<br>Sales Price | Income<br>Required to<br>Afford Price | Food prep | Retail<br>sales clerk | Home<br>health<br>aide | Janitor | Customer<br>service | Paramedic | School<br>social<br>worker | Firefighter | Elementary<br>Teacher | Police<br>Patrol<br>Officer | Registered<br>Nurse |
|-----------------|--------------------------------|---------------------------------------|-----------|-----------------------|------------------------|---------|---------------------|-----------|----------------------------|-------------|-----------------------|-----------------------------|---------------------|
| Johnson County  | \$324,393                      | \$73,661.72                           | No        | No                    | No