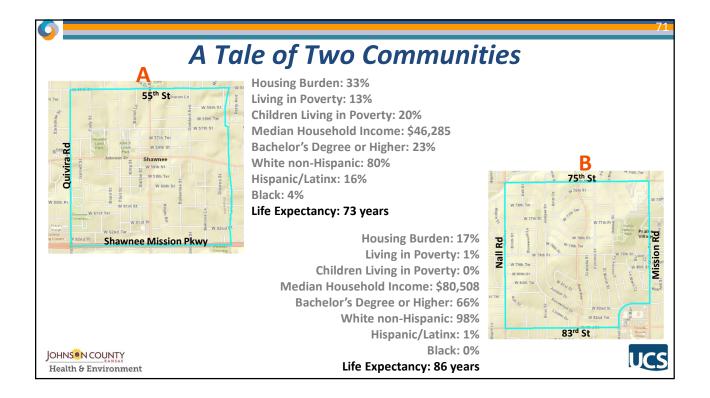

| No                    | No                          | <mark>Yes</mark>    |
| Westwood        | \$1,429                | \$57,160.00                                                            | No           | No                       | No                     | No      | No                  | No                         | No        | No               | No                    | No                          | <mark>Yes</mark>    |
| Westwood Hills  | \$2,000                | \$80,000.00                                                            | No           | No                       | No                     | No      | No                  | No                         | No        | No               | No                    | No                          | No                  |