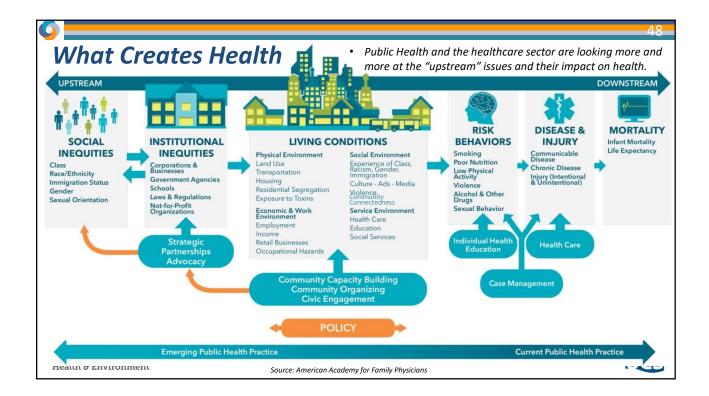

ank                        | ing: #72 out of 102 counties                |  |  |  |  |  |  |
| Physical Environment Factors                     | Percentage                                  |  |  |  |  |  |  |
| Driving alone to work                            | 85% of workforce                            |  |  |  |  |  |  |
| Long commute- driving alone (30 minutes or more) | 23% of workforce                            |  |  |  |  |  |  |
| Homeownership                                    | 69% (occupied housing units that are owned) |  |  |  |  |  |  |
| Severe housing cost burden (50% or more of       | 9%                                          |  |  |  |  |  |  |
| household income on housing)                     |                                             |  |  |  |  |  |  |





































| City            | 2017<br>Average<br>Sales Price | Income<br>Required to<br>Afford Price | Food prep | Retail<br>sales clerk | Home<br>health<br>aide | Janitor | Customer<br>service | Paramedic | School<br>social<br>worker | Firefighter | Elementary<br>Teacher | Police<br>Patrol<br>Officer | Registered<br>Nurse |
|-----------------|--------------------------------|---------------------------------------|-----------|-----------------------|------------------------|---------|---------------------|-----------|----------------------------|-------------|-----------------------|-----------------------------|---------------------|
| Johnson County  | \$324,393                      | \$73,661.72                           | No        | No                    | No