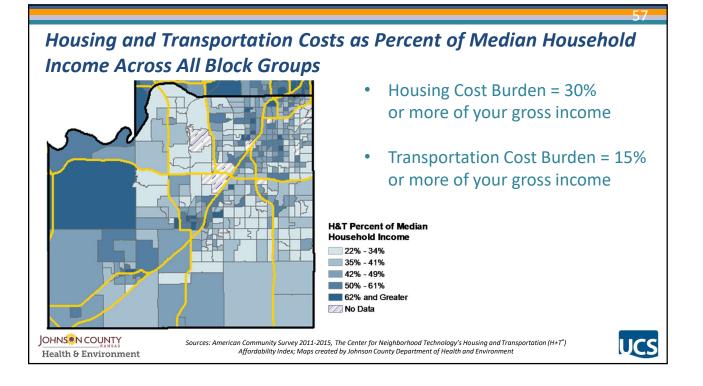

| ing: #72 out of 102 counties                |  |  |  |  |  |  |
| Physical Environment Factors                     | Percentage                                  |  |  |  |  |  |  |
| Driving alone to work                            | 85% of workforce                            |  |  |  |  |  |  |
| Long commute- driving alone (30 minutes or more) | 23% of workforce                            |  |  |  |  |  |  |
| Homeownership                                    | 69% (occupied housing units that are owned) |  |  |  |  |  |  |
| Severe housing cost burden (50% or more of       | 9%                                          |  |  |  |  |  |  |
| household income on housing)                     |                                             |  |  |  |  |  |  |





































| City            | 2017<br>Average<br>Sales Price | Income<br>Required to<br>Afford Price | Food prep | Retail<br>sales clerk | Home<br>health<br>aide | Janitor | Customer<br>service | Paramedic | School<br>social<br>worker | Firefighter | Elementary<br>Teacher | Police<br>Patrol<br>Officer | Registered<br>Nurse |
|-----------------|--------------------------------|---------------------------------------|-----------|-----------------------|------------------------|---------|---------------------|-----------|----------------------------|-------------|-----------------------|-----------------------------|---------------------|
| Johnson County  | \$324,393                      | \$73,661.72                           | No        | No                    | No