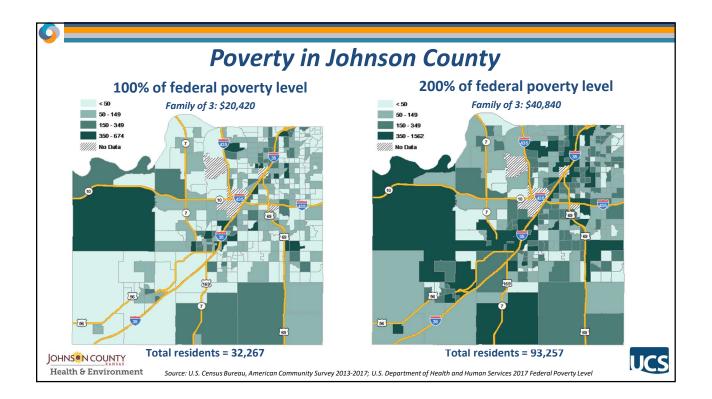

k                        | ing: #72 out of 102 counties                |  |  |  |  |  |  |
| Physical Environment Factors                     | Percentage                                  |  |  |  |  |  |  |
| Driving alone to work                            | 85% of workforce                            |  |  |  |  |  |  |
| Long commute- driving alone (30 minutes or more) | 23% of workforce                            |  |  |  |  |  |  |
| Homeownership                                    | 69% (occupied housing units that are owned) |  |  |  |  |  |  |
| Severe housing cost burden (50% or more of       | 9%                                          |  |  |  |  |  |  |
| household income on housing)                     |                                             |  |  |  |  |  |  |





































| City            | 2017<br>Average<br>Sales Price | Income<br>Required to<br>Afford Price | Food prep | Retail<br>sales clerk | Home<br>health<br>aide | Janitor | Customer<br>service | Paramedic | School<br>social<br>worker | Firefighter | Elementary<br>Teacher | Police<br>Patrol<br>Officer | Registered<br>Nurse |
|-----------------|--------------------------------|---------------------------------------|-----------|-----------------------|------------------------|---------|---------------------|-----------|----------------------------|-------------|-----------------------|-----------------------------|---------------------|
| Johnson County  | \$324,393                      | \$73,661.72                           | No        | No                    | No