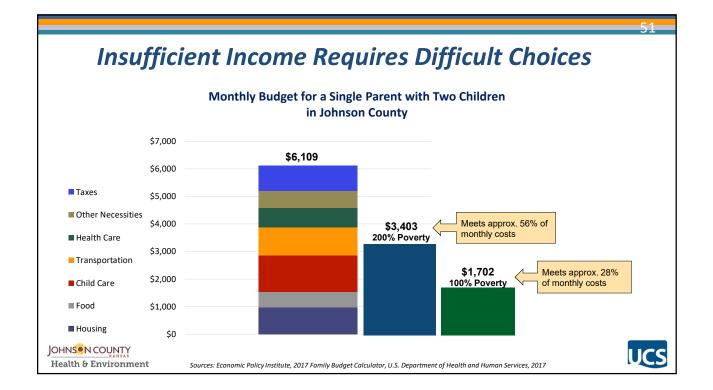

## 2

| Johnson County F                                 | Ranks #1 Overall -                          |  |  |  |  |  |  |
|--------------------------------------------------|---------------------------------------------|--|--|--|--|--|--|
| Physical Environment Rank                        | ing: #72 out of 102 counties                |  |  |  |  |  |  |
| Physical Environment Factors                     | Percentage                                  |  |  |  |  |  |  |
| Driving alone to work                            | 85% of workforce                            |  |  |  |  |  |  |
| Long commute- driving alone (30 minutes or more) | 23% of workforce                            |  |  |  |  |  |  |
| Homeownership                                    | 69% (occupied housing units that are owned) |  |  |  |  |  |  |
| Severe housing cost burden (50% or more of       | 9%                                          |  |  |  |  |  |  |
| household income on housing)                     |                                             |  |  |  |  |  |  |