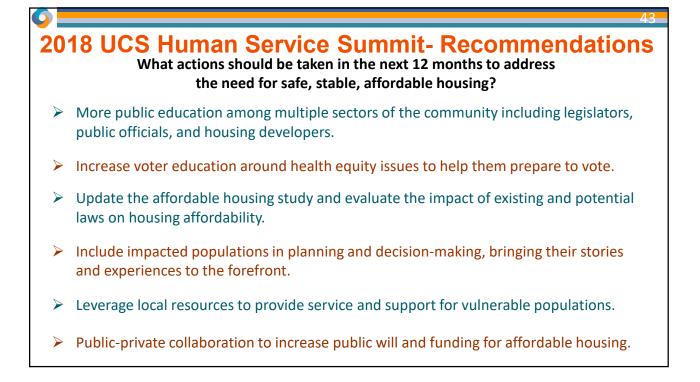

## JOHNSON COUNTY

## Health Equity Network

JOHNSON COUNTY Health & Environment



## 2





| Johnson County F                                 | Ranks #1 Overall -                          |  |  |  |  |  |  |
|--------------------------------------------------|---------------------------------------------|--|--|--|--|--|--|
| Physical Environment Rank                        | ing: #72 out of 102 counties                |  |  |  |  |  |  |
| Physical Environment Factors                     | Percentage                                  |  |  |  |  |  |  |
| Driving alone to work                            | 85% of workforce                            |  |  |  |  |  |  |
| Long commute- driving alone (30 minutes or more) | 23% of workforce                            |  |  |  |  |  |  |
| Homeownership                                    | 69% (occupied housing units that are owne