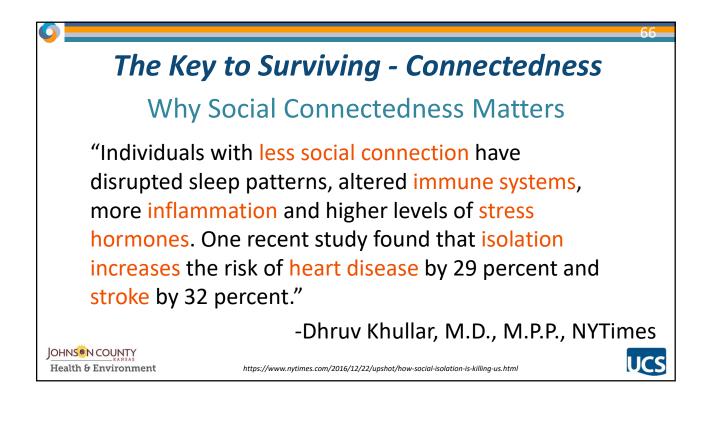

| No                    | No                          | <mark>Yes</mark>    |
| Westwood        | \$1,429                | \$57,160.00                                                            | No           | No                       | No                     | No      | No                  | No                         | No        | No               | No                    | No                          | <mark>Yes</mark>    |
| Westwood Hills  | \$2,000                | \$80,000.00                                                            | No           | No                       | No                     | No      | No                  | No                         | No        | No               | No                    | No                          | No                  |